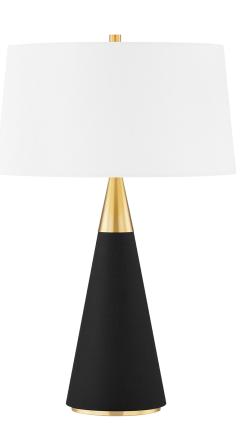

# JEN HL819201-AGB/BKL

Jen is a beautiful, natural way to bring the allover same materiality trend to a room. The linen adds texture and intrigue to the mid-century modern design, making this sculptural table lamp feel very of the moment. Bring drama with the contrasting black linen base and white linen shade or go for something softer with the base and shade both in cream linen. Part of our Home Ec. x Mitzi Tastemakers collection.

#### FINISHES

AGED BRASS/BLACK LINEN (AGB/BLK) AGED BRASS/CREAM LINEN (AGB/CREAM LINEN)