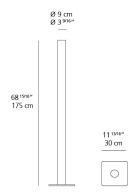

3332lm

45W 38.9W C.O.B.\*

2700K

>90

50000Hrs

DIMMABLE (On Body)

TCI - 1 x DC-MAXIJOLLY-US-M

74.04lm/W



### Design By =

Ernesto Gismondi

#### Collection =

Design







#### Colors & Finishes =

| - 4 |       |
|-----|-------|
|     | Black |

# Features & Accessories -

Specifications =

**Delivered lumens** 

Light output ratio

**Power consumption** 

Life expectancy

**Control type** 

Input Voltage

Driver

**CCT (Correlated Color Temperature)** 

CRI (Color Rendering Index)

Led type

#### Materials =

- Base in painted steel
- Body in painted aluminum

### Dimensions =



## Light distribution

Indirect



Red = Max Cd. Through Vertical plane Blue = Max Cd. Through Horizontal plane

## Packaging =

2 Boxes

1 x 8-3/8" x 9-9/16" x 79-7/16" / 7.05 lbs - 21 cm x 24 cm x 201.5 cm / 3.2 kg

1 x 14-7/8" x 16" x 2-7/16" / 9.04 lbs - 37.5 cm x 40.5 cm x 6 cm / 4.1 kg

Luminaire weight =

11.47 lbs / 5.2 kg

## Warranty =

5 year limited warranty