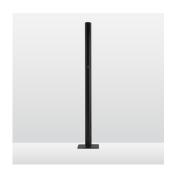

3332lm

45W 38.9W C.O.B.\*

2700K

>90

50000Hrs

DIMMABLE (On Body)

TCI - 1 x DC-MAXIJOLLY-US-M

74.04lm/W



### Design By =

Ernesto Gismondi

#### Collection =

Design







#### Colors & Finishes =

| - 4 |       |
|-----|-------|
|     | Black |

# Features & Accessories -

Specifications =

**Delivered lumens** 

Light output ratio

**Power consumption** 

Life expectancy

**Control type** 

Input Voltage

Driver

**CCT (Correlated Color Temperature)** 

CRI (Color Rendering Index)

Led type

#### Materials =

- Base in painted steel
- Body in painted aluminum

### Dimensions =



## Light distribution

Indirect



Red = Max Cd. Through Vertical plane Blue = Max Cd. Through Horizontal plane

## Packaging =

2 Boxes

1 x 8-3/8" x 9-9/16" x 79-7/16" / 7.05 lbs - 21 cm x 24 cm x 201.5 cm / 3.2 kg

1 x 14-7/8" x 16" x 2-7/16" / 9.04 lbs - 37.5 cm x 40.5 cm x 6 cm / 4.1 kg

Luminaire weight =