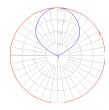

## Light distribution

Indirect

Red = Max Cd. Through Vertical plane Blue = Max Cd. Through Horizontal plane