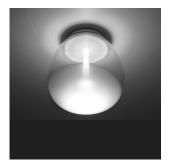

# Clear & Frosted (Diffuser)

Colors & Finishes

White (Body)

### Materials =

- Base in die-cast aluminum
- Diffuser in handblown glass clear towards the top and frosted at the bottom
- Light pipe in low absorption coefficient methacrylate
- Plate within diffuser in aluminum

#### Features & Accessories =

- Diffuser allows for reflection of light without glaring and without losing efficiency
- Light pipe guides light to the diffuser