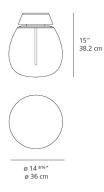

| >80                   |
| Life expectancy                    | 50000Hrs              |
| Control type                       | On/Off                |
| Input Voltage                      | 120-277V              |
| Driver                             | ROAL - 1 x RSLD035-12 |
|                                    |                       |

# Clear & Frosted (Diffuser)

Colors & Finishes

White (Body)

### Materials =

- Base in die-cast aluminum
- Diffuser in handblown glass clear towards the top and frosted at the bottom
- Light pipe in low absorption coefficient methacrylate
- Plate within diffuser in aluminum

#### Features & Accessories =

- Diffuser allows for reflection of light without glaring and without losing efficiency
- Light pipe guides light to the diffuser

## Dimensions =



### Light distribution =

Direct



Red = Max Cd. Through Vertical plane Blue = Max Cd. Through Horizontal plane Luminaire weight

Warranty 5 year limited warranty Packaging =

1 Box

1 x 19-3/16" x 19-3/16" x 22-15/16" / 22.05 lbs - 48.5 cm x 48.5 cm x 58 cm / 10 kg