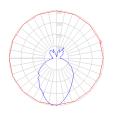

### Light distribution =

Direct

Red = Max Cd. Through Vertical plane Blue = Max Cd. Through Horizontal plane Luminaire weight

Warranty 5 year limited warranty Packaging =

1 Box

1 x 19-3/16" x 19-3/16" x 22-15/16" / 22.05 lbs - 48.5 cm x 48.5 cm x 58 cm / 10 kg