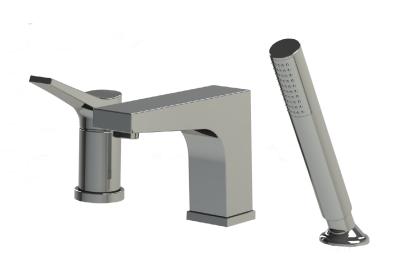

# metro 17013

3-piece deckmount tub filler with handshower

## **FEATURES**

Solid brass construction
Aerated water flow
Pressure balance volume control mixing valve
Microphone hanshower with 5' double-helix hidden hose
Pull-button diverter at the back of spout
1/2" NPT female connection