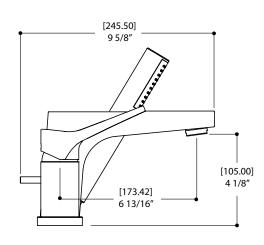

### SPECS AT LARGE

Overall spout projection: 9 5/8" CC spout projection: 6 13/16" Total faucet height: 5 5/8" Flow rate (tub filler): 6 gpm Flow rate (handshower): 2.5 gpm