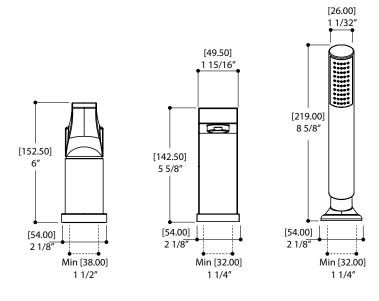

### SPECS AT LARGE

Overall spout projection: 9 5/8" CC spout projection: 6 13/16" Total faucet height: 5 5/8" Flow rate (tub filler): 6 gpm Flow rate (handshower): 2.5 gpm