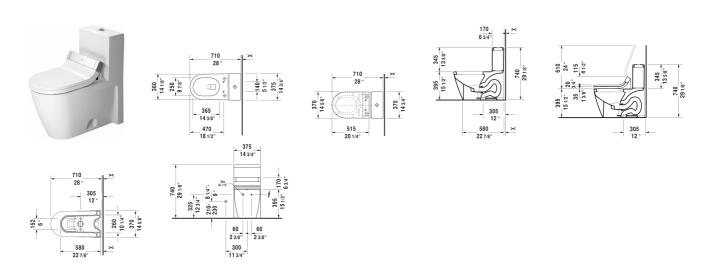

| One-piece toilet for SensoWash®                                                                                                                                                                                                                                                                                                                                                                                                                                                                     | Dimension                             | Weight                    | Order number |
|-----------------------------------------------------------------------------------------------------------------------------------------------------------------------------------------------------------------------------------------------------------------------------------------------------------------------------------------------------------------------------------------------------------------------------------------------------------------------------------------------------|---------------------------------------|---------------------------|--------------|
| only in combination with SensoWash, syphonic, 12" rough-in, with single flush piston valve, top flush, vertical outlet, connecting elements for SensoWash with concealed connections included, cUPC listed, 1.28 gpf                                                                                                                                                                                                                                                                                |                                       |                           |              |
| Colors                                                                                                                                                                                                                                                                                                                                                                                                                                                                                              |                                       |                           |              |
| 00 White                                                                                                                                                                                                                                                                                                                                                                                                                                                                                            |                                       |                           |              |
| Variant                                                                                                                                                                                                                                                                                                                                                                                                                                                                                             |                                       |                           |              |
| •                                                                                                                                                                                                                                                                                                                                                                                                                                                                                                   | 14 3/4" x 28 1/8" Inch                | 125.7 lb                  | 2133510005   |
| Sanitary ceramics with the special WonderGliss surface finish time to come.  When ordering WonderGliss please add a "1" as eleventh digit                                                                                                                                                                                                                                                                                                                                                           |                                       | active-looking for a long |              |
| Mounting set for One-Piece and Two-Piece toilets, outlet 3/8" male thread, wall connection 1/2" - female thread, 1/2", North American version                                                                                                                                                                                                                                                                                                                                                       |                                       | 1.1 (b                    | 001431       |
| Suitable products                                                                                                                                                                                                                                                                                                                                                                                                                                                                                   |                                       |                           |              |
| SensoWash Starck C shower-toilet seat for ME by Starck, Star 2, Starck 3 and Darling New* with concealed connections, remote control included, power actuated lid and seat, rear-, front and oscillating wash, individual adjustment of water-, air and seat surface temperature as well as nozzle position and jostrength, self-cleaning wand, 2 individually programmable us profiles, night light, Quick release: easy seat unit removal and attachment, on / off-button, 14 5/8" x 20 1/4" Inch | r-<br>et 14 5/8" x 20 1/4" Inch<br>er |                           | 610001       |
|                                                                                                                                                                                                                                                                                                                                                                                                                                                                                                     |                                       |                           |              |
|                                                                                                                                                                                                                                                                                                                                                                                                                                                                                                     |                                       |                           |              |

## Starck 2 One-piece toilet for SensoWash® # 2133510005

|< 14 3/4" Inch >|

All drawings contain the necessary measurements which are subject to standard tolerances. They are stated in inch & mm and are non-binding. Exact measurements, in particular for customized installation scenarios, can only be taken from the finished ceramic piece.