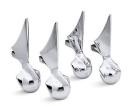

# Antique™ Ball-and-claw feet K-102

## **Features**

- Set of 4 ball-and-claw feet.
- Solid-brass construction for durability.
- KOHLER finishes resist corrosion and tarnish.
- For use with the K-100 Birthday Bath.
- Coordinates with Antique faucets and accessories.