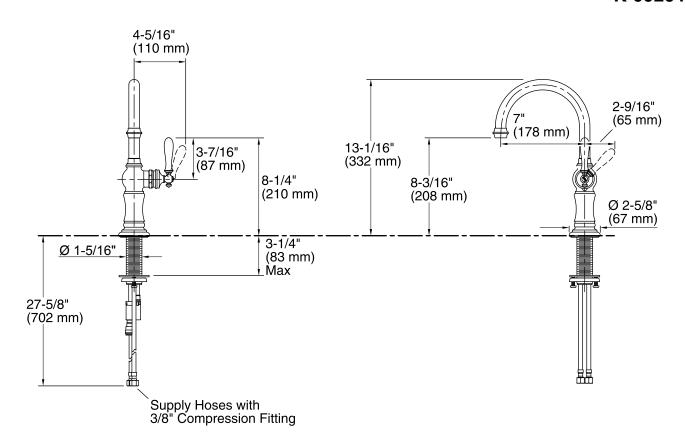

## **Technical Information**

All product dimensions are nominal.

Faucet:

Flow rate: 1.5 gal/min (5.7 l/min)

Pressure: 60 psi (4.1 bar)

Spout:

Spout reach: 7" (178 mm)

## Adapters, Rough-in and Extension Kits

1012715 Range: 3-1/4" (83 mm) - 5-3/8" (137 mm)