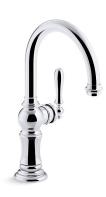

## **Artifacts®**

Bar Sink Faucet Swing Spout K-99264

### **Features**

- High-arch swing spout with 360-degree rotation offers superior clearance for filling pots and cleaning.
- Ceramic disc valves exceed industry longevity standards, ensuring durable performance for life.
- Single lever handle is simple to use and makes adjusting water temperature easy.
- Temperature memory allows faucet to be turned on and off at the temperature set during prior usage.
- Flexible connections for easy installation.
- 1.5 gal/min (5.7 l/min) maximum flow rate [max at 60 psi (4.14 bar)]