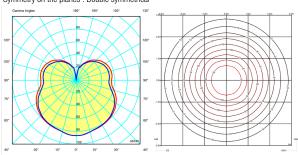

Installation and assembly Please see the installation manual

Light distribution

## **General lighting**

Lamp for general lighting that equally distributes the light in all directions.

Photometric data

Efficiency: 1% Isolux: Floor Total flux : 3000.00 Light position : Maximum value: 86.62 X=0.00m Y=0.00m Z=3.00m

Light position : C=0.00 G=0.00

Symmetry on the planes : Double symmetrical

Certificates