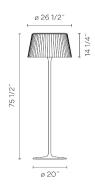

Diffuser

Polyethylene diffuser

Materials

Diffuser: Polyethylene Base: Polyurethane foam

Lid: Steel

Finishes

4030-03 White (RAL 9016)

Sketch