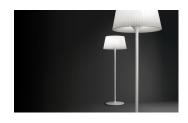

Description

Design by David Ramos Tarrés and Jordi Bassols Borrell for Ramos & Bassols. Made in Spain by Vibia. Bring the indoors outside. The Plis Outdoor Floor Lamp has the lines of an indoor floor lamp, down to the "pleats" on the shade. The shade is made from UV resistant white polyethylene. The stem and base have a white lacquer finish.