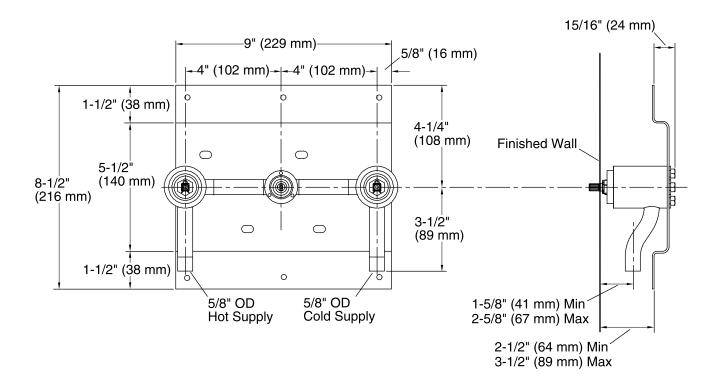

### **Technical Information**

All product dimensions are nominal.

#### Notes

Install this product according to the installation guide.

Three 1-5/8" (4.1 cm) diameter cutout holes are required for the spout and handles.

Follow the installation dimensions precisely as there is no deep roughing-in kit available for this product.