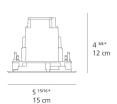

|
| Led type                           | 7W ARRAY                   |
| CCT (Correlated Color Temperature) | 3000K                      |
| CRI (Color Rendering Index)        | >80                        |
| Life expectancy                    | 50000Hrs                   |
| Control type                       | On/Off                     |
| Input Voltage                      | 120V                       |
| Driver                             | TCI - 1 x DC-12W-350MA-BMU |
| BUG Rating                         | B1-U0-G0                   |

#### Features & Accessories =

- Fastened to ceiling by swing arms
- Adjustable range: tilt +/-15°
- · Integrated electronic driver
- Circuit operation assured in case of damage to one or several LEDs
- Standard non dimmable

#### Dimensions ==



# Packaging =

1 x 11-11/16" x 9-15/16" x 8-3/4" / 3.97 lbs - 29.5 cm x 25 cm x 22 cm / 1.8 kg

# Light distribution -

Direct



Red = Max Cd. Through Vertical plane Blue = Max Cd. Through Horizontal plane

# Luminaire weight -

2.98 lbs / 1.35 kg

Warranty -

5 year limited warranty