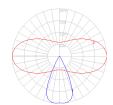

# Light distribution -

Direct

Red = Max Cd. Through Vertical plane Blue = Max Cd. Through Horizontal plane