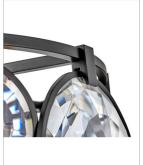

## LARGE DRUM

Nala is striking from any angle with a traditional silhouette and elegant eye-catching details. Multifaceted, optic-crystal lenses surround the circular frame and attach with cast clips in Heritage Brass and Black finishes.

| DETAILS       |               |
|---------------|---------------|
| FINISH:       | Black*        |
| MATERIAL:     | Steel         |
| GLASS:        | Optic Crystal |
| SLOPE DEGREE: | 90            |