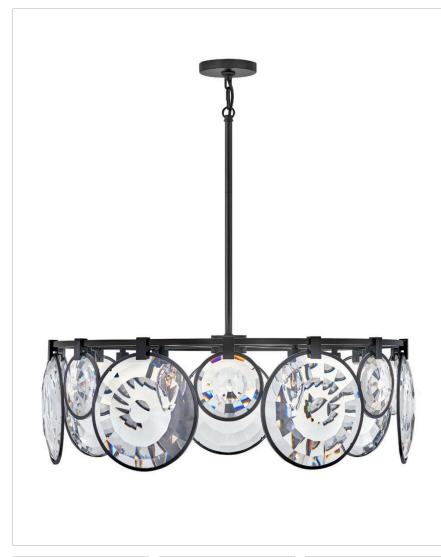

## **NALA**

## FR31265BLK

## LARGE DRUM

Nala is striking from any angle with a traditional silhouette and elegant eye-catching details. Multifaceted, optic-crystal lenses surround the circular frame and attach with cast clips in Heritage Brass and Black finishes.

## PRODUCT DETAILS:

- This chain or cable hung fixture may be installed on any sloped ceiling
- This fixture includes multiple down stems in various lengths to customize the installation height of the fixture, including one 6" stem and two 12" stems.
- Suitable for use in dry (indoor) locations as defined by NEC and CEC. Meets United States UL Underwriters Laboratories & CSA Canadian Standards Association Product Safety Standards
- Striking and glamorous silhouette with luxe details and a rich finish makes a dramatic statement
- Striking black finish enhances design