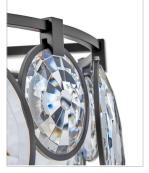

## LARGE DRUM

Nala is striking from any angle with a traditional silhouette and elegant eye-catching details. Multifaceted, optic-crystal lenses surround the circular frame and attach with cast clips in Heritage Brass and Black finishes.

| DETAILS       |               |
|---------------|---------------|
| FINISH:       | Black*        |
| MATERIAL:     | Steel         |
| GLASS:        | Optic Crystal |
| SLOPE DEGREE: | 90            |