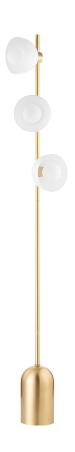

#### HL724403-AGB

Cool contrast and fine form play well together in Belle's striking silhouette. The aged brass frame pops against the glossy white shades, featuring exposed bulbs for a futuristic effect. This 3-light bath sconce can be installed vertically or horizontally.