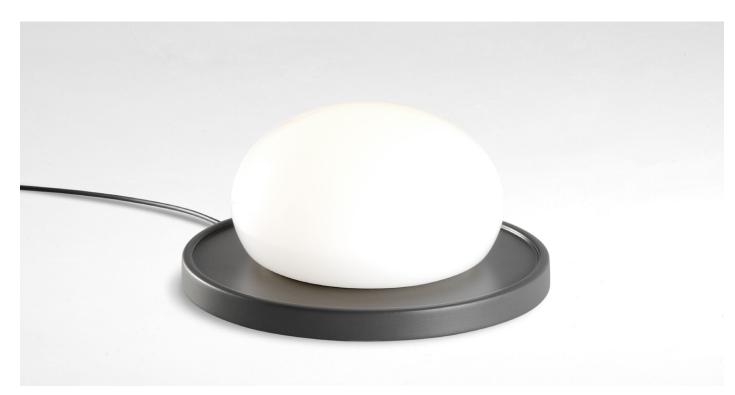

## Bolita

Bolita Light Source: LED SMD 24Vdc 6.5W 2700K CRI90 579Im Luminaire: 120 VAC 8.7W 157Im

LED included

Black electrical cord

Lacquered steel base housing the light source. A slightly magnetized opal blown glass diffuser rests atop the base and moves along the surface. The switch is located on the side of the base.

marsetusa@marset.com

The new Bolita lamp beckons you to touch it to adjust it. Moving it dims or boosts the light, an interplay that captivates with its beautiful visual effect.