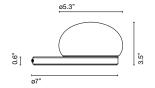

## Bolita

Bolita Light Source: LED SMD 24Vdc 6.5W 2700K CRI90 579Im Luminaire: 120 VAC 8.7W 157Im

LED included

Black electrical cord

Lacquered steel base housing the light source. A slightly magnetized opal blown glass diffuser rests atop the base and moves along the surface. The switch is located on the side of the base.