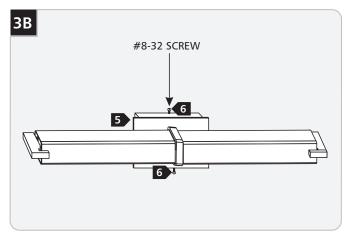

Mount the backplate to the electrical box with two long #8-32 screws.

- Place the sconce base onto the backplate and align the holes.
- 6 Replace and tighten the #8-32 screws.