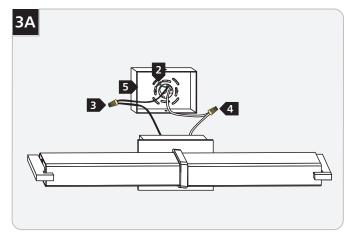

#### **Connect the Power**

- 1 Connect the backplate to a suitable ground according to local electrical codes.
- 2 Connect the black driver wire to the hot power line wire with a wire nut.
- Connect the white driver wire to the neutral power line wire with a wire nut.
- 4 Properly place all wires into the backplate.

- Place the sconce base onto the backplate and align the holes.
- 6 Replace and tighten the #8-32 screws.