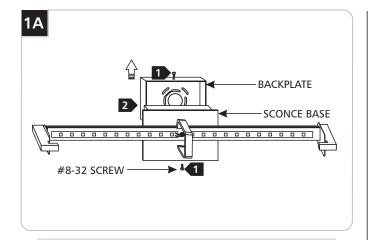

# Install the Backplate

**CAUTION:** When handling the fixture, do not apply pressure to the LEDs. Hold the fixture by the sconce base only.

- 1 Remove the two #8-32 screws on the backplate with a Phillips head screwdriver.
- 2 Remove the backplate from the sconce base.