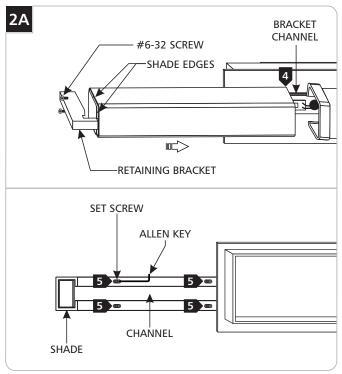

### **Install the Shades**

- Remove the two #6-32 screws on side of the retaining bracket.
- 3 Remove the retaining bracket.
- 4 Carefully slide the shade edges into the bracket channels.
- Secure the shades in place by installing the set screws in the back of the fixture using the provided Allen key.
- Replace the retaining bracket and tighten the two #6-32 screws.