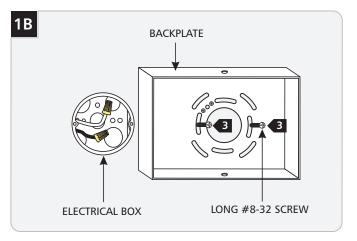

product is suitable for damp locations.

This product is dimmable with a low-voltage electronic dimmer.

This product can be mounted vertically or horizontally.

**CAUTION:** Do not use chemical cleaning products on LEDs. To clean, wipe gently with a clean, dry cloth.



#### **CAUTION - RISK OF FIRE**

This product must be installed in accordance with the applicable installation code by a person familiar with the construction and operation of the product and the hazards involved.

Use minimum 90°c supply conductors.

# Install the Backplate



**CAUTION:** When handling the fixture, do not apply pressure to the LEDs. Hold the fixture by the sconce base only.

- 1 Remove the two #8-32 screws on the backplate with a Phillips head screwdriver.
- 2 Remove the backplate from the sconce base.



Mount the backplate to the electrical box with two long #8-32 screws.

### **Install the Shades**



- Remove the two #6-32 screws on side of the retaining bracket.
- 3 Remove the retaining bracket.
- 4 Carefully slide the shade edges into the bracket channels.
- Secure the shades in place by installing the set screws in the back of the fixture using the provided Allen key.
- Replace the retaining bracket and tighten the two #6-32 screws.

#### **Connect the Power**



- 1 Connect the backplate to a suitable ground according to local electrical codes.
- 2 Connect the black driver wire to the hot power line wire with a wire nut.
- Connect the white driver wire to the neutral power line wire with a wire nut.
- 4 Properly place all wires into the backplate.



- Place the sconce base onto t