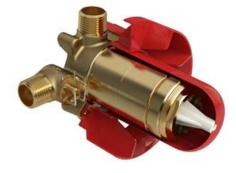

## **Descriptions**

- <sup>1</sup>/<sub>2</sub>" outlet male NPT or sweat
- Service valves
  - <sup>1</sup>/<sub>2</sub>" inlet male NPT or sweat
  - Test cap
  - TXX51XX trim required to complete
  - Rough only
- Available colors