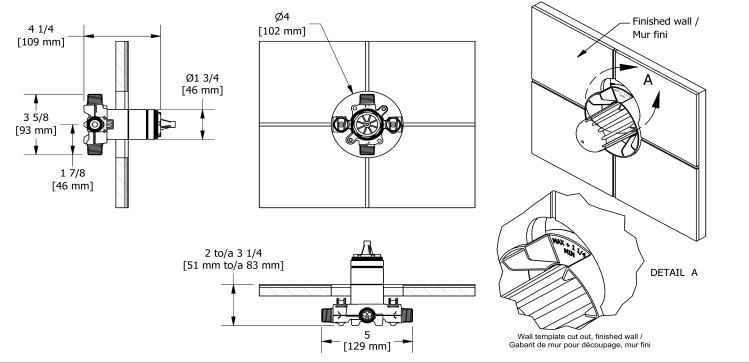

Type P (pressure balance) rough **R51** 

## **Descriptions**

- <sup>1</sup>/<sub>2</sub>" outlet male NPT or sweat
- Service valves
  - <sup>1</sup>/<sub>2</sub>" inlet male NPT or sweat
  - Test cap
  - TXX51XX trim required to complete
  - Rough only
- Available colors