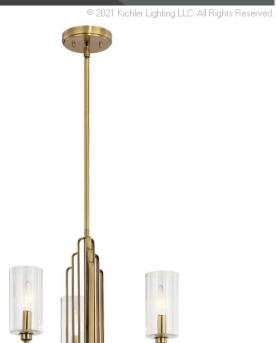

## **SPECIFICATIONS**

| Certifications/Qualifications                                                                                                          |                                                                          |
|----------------------------------------------------------------------------------------------------------------------------------------|--------------------------------------------------------------------------|
|                                                                                                                                        | www.kichler.com/warranty                                                 |
| Dimensions                                                                                                                             |                                                                          |
| Base Backplate Chain/Stem Length Weight Height Overall Height Width                                                                    | 5.25 DIA<br>36"<br>5.00 LBS<br>14.75"<br>54.00"<br>18.00"                |
| Light Source Lamp Included Lamp Type Light Source Max or Nominal Watt # of Bulbs/LED Modules Max Wattage/Range Socket Type Socket Wire | Not Included<br>B<br>Incandescent<br>60.00<br>3<br>60.00<br>CAND<br>105" |
| Mounting/Installation Interior/Exterior Lead Wire Length Location Rating                                                               | Interior<br>66"<br>Dry                                                   |

## **FIXTURE ATTRIBUTES**

Mounting Style

Mounting Weight

| Housing                      |                       |
|------------------------------|-----------------------|
| Diffuser Description         | Clear Fluted          |
| Primary Material             | STEEL                 |
| Product/Ordering Information |                       |
| SKU                          | 52410BNB              |
| Finish                       | Brushed Natural Brass |
| Style                        | Art Deco              |
| UPC                          | 783927002691          |

Stem Hung

2.00 LBS

## **Finish Options**

Brushed Natural Brass

Polished Nickel