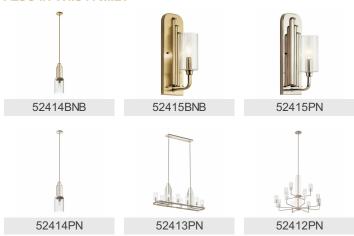

| Interior<br>66"<br>Dry                                                   |

## **FIXTURE ATTRIBUTES**

Mounting Style

Mounting Weight

| Housing                      |                       |
|------------------------------|-----------------------|
| Diffuser Description         | Clear Fluted          |
| Primary Material             | STEEL                 |
| Product/Ordering Information |                       |
| SKU                          | 52410BNB              |
| Finish                       | Brushed Natural Brass |
| Style                        | Art Deco              |
| UPC                          | 783927002691          |

Stem Hung

2.00 LBS

## **Finish Options**



Brushed Natural Brass



Polished Nickel



## **ALSO IN THIS FAMILY**