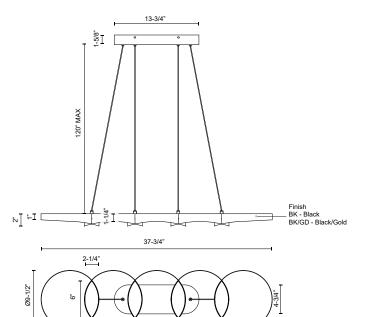

## SPECIFICATION DETAILS

\* For custom options, consult factory for details.

| Fixture Dimensions     | L37-3/4" x W9-1/2" x H2"                                   |
|------------------------|------------------------------------------------------------|
| Light Source           | LED with DC Driver                                         |
| Wattage                | 35W                                                        |
| Total Lumens           | 2975lm                                                     |
| Delivered Lumens       | BK/GD - 965lm*                                             |
| Voltage                | 120V                                                       |
| Color Temperature      | 3000K                                                      |
| CRI (Ra)               | 90CRI                                                      |
| Optional Color Temps   | 2700K - 5000K Available, Minimum Order Quantities<br>Apply |
| LED Rated Life         | 50,000 hours                                               |
| Dimming                | 100% - 10%, TRIAC or ELV Dimmer (Not Included)             |
| Diffuser Details       | Frosted PC Diffuser                                        |
| Adjustable             | Yes                                                        |
| Wire Length            | 120" Max                                                   |
| Wire Type              | Color Matching Coaxial Wire                                |
| Minimum Hang Height    | 14"                                                        |
| Location               | Dry                                                        |
| Warranty               | 5 Years                                                    |
| Illumination Direction | Downlight                                                  |
| Canopy Dimensions      | L13-3/4"x W4-3/4 x H1-5/8"                                 |
|                        |                                                            |