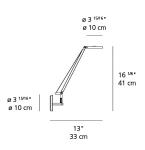

~ |
|---|
| e |
|   |

Design By 🗕

Naoto Fukasawa

# Collection =



### Colors & Finishes

White

#### Materials

- Head and arms in painted aluminum
- Lower head diffuser in thermoplastic
- Internal tension springs and external tension control cables in aluminum
- Wall support in painted aluminum

#### Features & Accessories =

Specifications =

**Delivered lumens** 

Light output ratio

Life expectancy

Control type

Input Voltage

Driver

Led type

Power consumption

**CCT (Correlated Color Temperature)** 

CRI (Color Rendering Index)

• Fully adjustable arms and head

- Tiltable and rotatable diffuser
- Interchangeable plug options accommodate most electrical outlets for global versatility

257lm

7W 6W C.O.B.\*

3000K

>90

50000Hrs

120-240V

Plug-In

36.7lm/W

#### Dimensions =



## Light distribution

Direct



Red = Max Cd. Through Vertical plane Blue = Max Cd. Through Horizontal plane Luminaire weight

Warranty 5 year limited warranty

- .



# Packaging

1 Box

1 x 19-9/16" x 8-9/16" x 5-3/16" / 2.07 lbs - 49.5 cm x 21.5 cm x 13 cm / .94 kg