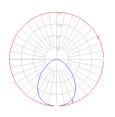

## Light distribution

Direct

Red = Max Cd. Through Vertical plane Blue = Max Cd. Through Horizontal plane Luminaire weight

Warranty 5 year limited warranty

- .