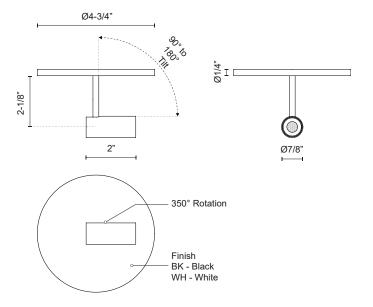

## **SPECIFICATION DETAILS**

\* For custom options, consult factory for details.

| Fixture Dimensions       | D4-3/8" x H3-3/4"                                          |
|--------------------------|------------------------------------------------------------|
| Light Source             | LED with DC Driver                                         |
| Wattage                  | 4W                                                         |
| Total Lumens             | 255lm                                                      |
| Delivered Lumens         | 178lm                                                      |
| Voltage                  | 120V                                                       |
| Color Temperature        | 3000K                                                      |
| CRI (Ra)                 | 90CRI                                                      |
| Optional Color Temps     | 2700K - 5000K Available, Minimum Order Quantities<br>Apply |
| LED Rated Life           | 50,000 hours                                               |
| Dimming                  | 100% - 10%, TRIAC or ELV Dimmer (Not Included)             |
| Diffuser Details         | Clear Acrylic TIR Lens                                     |
| Location                 | Dry                                                        |
| Warranty                 | 5 Years                                                    |
| Mounting Style           | All Orientation; Ceiling and Wall;                         |
| <b>Canopy Dimensions</b> | D4-3/8" x H1/4"                                            |