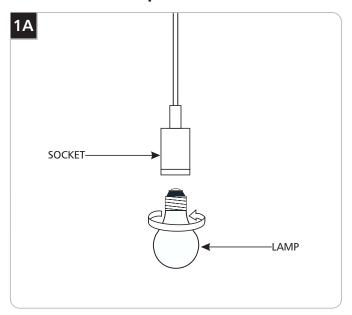

# **Install the Lamp**

**CAUTION:** To reduce the risk of a burn or electric shock during relamping, disconnect the power to the fixture.

Refer to fixture marking for lamp information.

1 Screw the lamp into the socket.