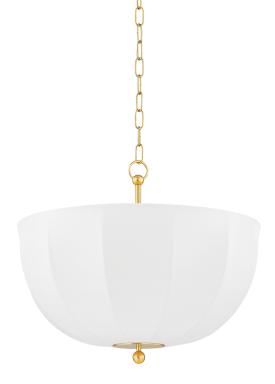

# **MESHELLE** H816701-AGB

Inspired by mid-century Danish design, Meshelle features a whimsical umbrella shape. Light flows both through the shade and softly glows around it. Aged Brass accents on the finials, chain detailing, and the floor lamp's pull chain, add a sophisticated touch to this usable fixture. Part of our Home Ec. x Mitzi Tastemakers collection.

## DIMENSIONS

Height: 17" Width/Diameter: 20.25" Length: " Minimum Height: 19.75" Maximum Height: 72.5" Canopy/Backplate: 5.5" Hanging Type: 54" Chain Product Weight: 8.4lb