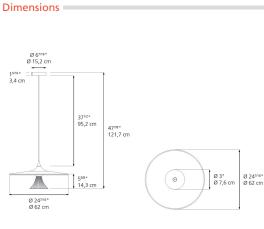

## Ipno suspension 1846038A

# SPECIFICATIONS



Colors & Finishes

Materials =

Body in aluminumReflector in PMMASpiral patterns

Black (External Diffuser)

Gold (Internal Diffuser)

### Design By 🔤

Michele De Lucchi

# Collection =



#### Specifications = **Delivered lumens** 1163lm Light output ratio 44.73lm/W Power consumption 26W 23W C.O.B.\* Led type **CCT (Correlated Color Temperature)** 3000K CRI (Color Rendering Index) >90 Life expectancy 50000Hrs Control type Dimmable 2-Wire / Dimmable 0-10V Input Voltage 120-277V EFORE - 1 x RCL030-0700B Driver

### Features & Accessories =

• Driver is compatible to both 2-wire dimming and 0-10V dimming options



Light distribution

Diffused

Luminaire weight 0 lbs / 0 kg

Warranty

### Packaging

1 Box