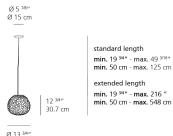

|-----|-----|-----|--|
|     | 9   | - 3 |  |

Pio & Tito Toso

Collection =

Design

| :(H) us |  |
|---------|--|
|---------|--|

| Specifications    |                  |
|-------------------|------------------|
| Lamp type         | LED-T            |
| Lamp              | max 100W E26/A19 |
| Lamp Included     | No               |
| Control type      | Dimmable 2-Wire  |
| Input Voltage     | 120V             |
| Power consumption | N/A              |
| Ballast           | N/A              |

### Colors & Finishes -

White

## Materials =

- Diffuser in handblown double layer artistic glass
- Base in technopolymer and steel

### Features & Accessories =

- Glass made by succession of glass molding, frosting, sandblasting and etching techniques
- Extended cable length

# Dimensions =



## Packaging =

1 Box

1 x 18-3/8" x 18-3/8" x 17-1/4" / 13.1 lbs - 46.5 cm x 46.5 cm x 43.5 cm / 5.94 kg

## Light distribution =

Diffused

Ø 35 cm



Red = Max Cd. Through Vertical plane
Blue = Max Cd. Through Horizontal plane

## Luminaire weight —

7.78 lbs / 3.53 kg

Warranty =

5 year Limited warranty