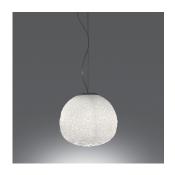

### Colors & Finishes -

White

## Materials =

- Diffuser in handblown double layer artistic glass
- Base in technopolymer and steel

### Features & Accessories =

- Glass made by succession of glass molding, frosting, sandblasting and etching techniques
- Extended cable length