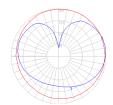

## Light distribution =

Diffused

Ø 35 cm

Red = Max Cd. Through Vertical plane
Blue = Max Cd. Through Horizontal plane