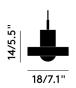

## STONE LED

ON

**STONE** 

Year of Design 2020
Finishing Process Polished
Environment Indoor, Damp
Product Weight 4.4lb
Ceiling Rose Shape/Diameter Dome, 4.5in

Cable Spec SVT, 2x18AWG, 300 V, 105°C Cable Type/Length Black Fabric, 98.4in