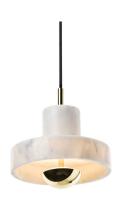

Service Offer Collection

WHITE
Code STP03WUL
Shade Material Marble, Steel
Shade Color/Finish White, Polished
Fitting Material Steel

Fitting Color/Finish Gold, Polished