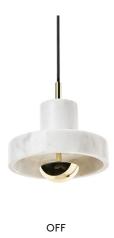

Service Offer Collection

WHITE
Code STP03WUL
Shade Material Marble, Steel
Shade Color/Finish White, Polished
Fitting Material Steel

Fitting Color/Finish Gold, Polished