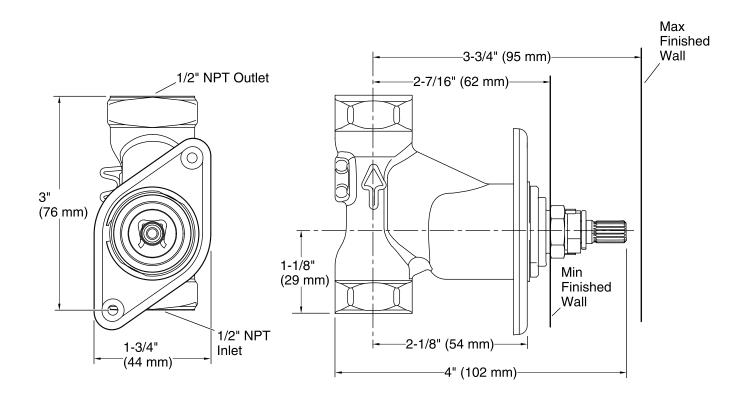

# MasterShower® Volume Control Valve

1/2" Volume Control Valve K-2974-K

#### **Features**

- Provides On/Off operation with precise control of water volume and intensity.
- Single handle operation.
- 10.0 gpm flow rate at 45 psi.
- 1/2" female NPT connections.
- Ideal for use with Kohler thermostatic mixing valves.
- Quarter-turn operation with ceramic disc cartridge.
- Requires volume control valve trim (sold separately).

### Material

 Forged dezincification-resistant brass body provides long term reliability and resistance to aggressive water conditions.



Codes/Standards ASME A112.18.1/CSA B125.1

## KOHLER® Faucet Lifetime Limited Warranty

See website for detailed warranty information.





### **MasterShower®**

1/2" Volume Control Valve K-2974-K



### **Technical Information**

All product dimensions are nominal.