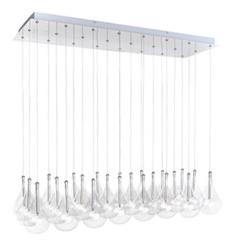

## **PRODUCT DESCRIPTION**

A simple idea gracefully executed in the Larmes collection. Row upon row of Clear oversized teardrops, mounted onto an extended Polished Chrome lamp holder that supports xenon lamps, sets the stage. Individually adjustable drops for custom stagger effects allow for dramatic impact. An added benefit of each drop being aircraft cable-suspended, is the ability to adjust the overall height of the piece to fit the space. The final result is stark and stunning.