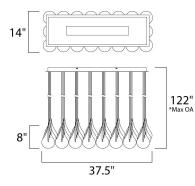

**MEASUREMENTS** 

DIMENSION MAX OAH HANGING WEIGHT

: 37.5" L x 14." W x 8." H : 122." OAH x 12." OAH : 20.02 lb

LAMPING INPUT VOLTAGE

- LUMENS : 2,880 Rated (0 Del.) BULB
- : 24 x 10W (INCLUDED), 240W Total DIMMABLE : Dimmable COLOR\_TEMP
  - :2900K