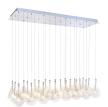

## **PRODUCT DESCRIPTION**

A simple idea gracefully executed in the Larmes collection. Row upon row of Clear oversized teardrops, mounted onto an extended Polished Chrome lamp holder that supports xenon lamps, sets the stage. Individually adjustable drops for custom stagger effects allow for dramatic impact. An added benefit of each drop being aircraft cable-suspended, is the ability to adjust the overall height of the piece to fit the space. The final result is stark and stunning.