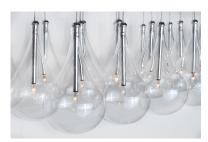

## **PRODUCT DESCRIPTION**

A simple idea gracefully executed in the Larmes collection. Row upon row of Clear oversized teardrops, mounted onto an extended Polished Chrome lamp holder that supports xenon lamps, sets the stage. Individually adjustable drops for custom stagger effects allow for dramatic impact. An added benefit of each drop being aircraft cable-suspended, is the ability to adjust the overall height of the piece to fit the space. The final result is stark and stunning.