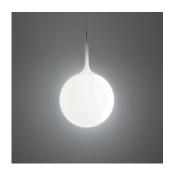

### Colors & Finishes -

White

### Materials =

- Diffuser in handblown glass with external etched finish
- Diffuser support in steel tubing covered by a tapered sleeve in translucent polycarbonate

### Features & Accessories =

• Tapered sleeve allows for partial soft diffusion of light from the diffuser