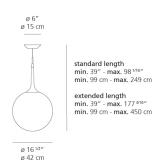

#### Design By

Michele De Lucchi Huub Ubbens

### Collection =

Design

| :(II): | (P20) |  |
|--------|-------|--|

## Specifications —

| Lamp type         | LED-T            |
|-------------------|------------------|
| Lamp              | max 150W E26/A19 |
| Lamp Included     | No               |
| Control type      | Dimmable 2-Wire  |
| Input Voltage     | 120V             |
| Power consumption | N/A              |
| Ballast           | N/A              |

### Colors & Finishes -

White

### Materials =

- Diffuser in handblown glass with external etched finish
- Diffuser support in steel tubing covered by a tapered sleeve in translucent polycarbonate

### Features & Accessories =

• Tapered sleeve allows for partial soft diffusion of light from the diffuser

### Dimensions =



## Packaging =

2 Boxes

1 x 22-15/16" x 10-5/16" x 7-15/16" / 3.75 lbs - 58 cm x 26 cm x 20 cm / 1.7 kg

1 x 21-3/8" x 21-3/8" x 21-3/4" / 11.24 lbs - 54 cm x 54 cm x 55 cm / 5.1 kg

## Light distribution =

Diffused



Red = Max Cd. Through Vertical plane
Blue = Max Cd. Through Horizontal plane

## Luminaire weight =

8.59 lbs / 3.9 kg

# Warranty =

5 year Limited warranty