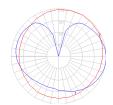

## Light distribution =

Diffused

Red = Max Cd. Through Vertical plane
Blue = Max Cd. Through Horizontal plane