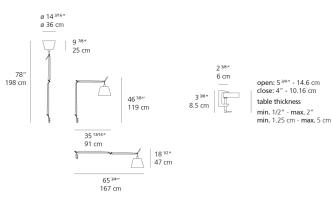

------|
| Lamp type         | LED-T                         |
| Lamp              | max 150W E26/A19              |
| Lamp Included     | No                            |
| Control type      | DIMMABLE (On Cord) / DIMMABLE |
| Input Voltage     | 120V                          |
| Power consumption | N/A                           |
| Ballast           | N/A                           |
|                   |                               |

#### Colors & Finishes

Parchment (Diffuser)

Aluminum (Body & Clamp)

#### Materials =

- Arm structure in polished aluminum
- Joints, tension control knobs and mountings in polished die-cast aluminum
- Support cable in stainless steel
- Clamp in die-cast aluminum

### Features & Accessories

• Fully adjustable articulated arm structure

### Dimensions =



## Light distribution

Diffused



Red = Max Cd. Through Vertical plane

Blue = Max Cd. Through Horizontal plane

Packaging

3 Boxes

1 x 44-9/16" x 13-5/16" x 8-3/8" / 6.61 lbs - 113 cm x 33.5 cm x 21 cm / 3 kg

1 x 16-1/4" x 16-1/4" x 44-1/2" / 1.1 lbs - 41 cm x 41 cm x 34 cm / .5 kg

1 x 5-3/16" x 4-13/16" x 3-5/8" / .44 lbs - 13 cm x 12 cm x 9 cm / .2 kg

Warranty

3.97 lbs / 1.8 kg

5 year Limited warranty

Luminaire weight



We reserve the right to change specifications of our products. For the latest product information please visit www.artemide.net