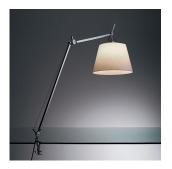

# Tolomeo mega w/14" diffuser table with clamp - Parchment

## Design By Michele De Lucchi Giancarlo Fassina

Collection —

| Specifications    |                               |
|-------------------|-------------------------------|
| Lamp type         | LED-T                         |
| Lamp              | max 150W E26/A19              |
| Lamp Included     | No                            |
| Control type      | DIMMABLE (On Cord) / DIMMABLE |
| Input Voltage     | 120V                          |
| Power consumption | N/A                           |
| Ballast           | N/A                           |
|                   |                               |

#### Colors & Finishes

Parchment (Diffuser)

Aluminum (Body & Clamp)

#### Materials =

- Arm structure in polished aluminum
- Joints, tension control knobs and mountings in polished die-cast aluminum
- Support cable in stainless steel
- Clamp in die-cast aluminum

### Features & Accessories

• Fully adjustable articulated arm structure