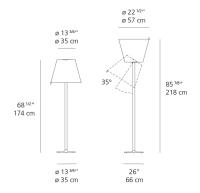

0577028A



#### Design By =

Adrien Gardère

#### Collection =

Design

| ւՄիրու | (P20)    | (DIM)  |
|--------|----------|--------|
|        | $\smile$ | $\sim$ |

# Specifications —

| Lamp type         | LED-T              |
|-------------------|--------------------|
| Lamp              | max 2X100W E26/A19 |
| Lamp Included     | No                 |
| Control type      | DIMMABLE (On Cord) |
| Input Voltage     | 120V               |
| Power consumption | N/A                |
| Ballast           | N/A                |

#### Colors & Finishes =



### Materials =

- Base in painted zamac
- Stem in painted aluminum
- Diffuser in silk satin fabric

#### Features & Accessories =

• Adjustable diffuser into three different positions

#### Dimensions =



#### Light distribution

Diffused



Red = Max Cd. Through Vertical plane
Blue = Max Cd. Through Horizontal plane

## Packaging =

2 Boxes

1 x 73-11/16" x 18-3/16" x 18-9/16" / 35.94 lbs - 187 cm x 46 cm x 47 cm / 16.3 kg

1 x 27-5/8" x 27-5/8" x 23-5/16" / 13.67 lbs - 70 cm x 70 cm x 59 cm / 6.2 kg

# Luminaire weight

20.94 lbs / 9.5 kg

# Warranty =

5 year Limited warranty