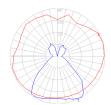

#### Light distribution

Diffused

Red = Max Cd. Through Vertical plane
Blue = Max Cd. Through Horizontal plane