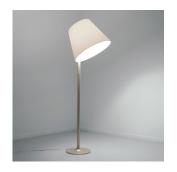

#### Design By =

Adrien Gardère

#### Collection =

Design

| ւՄիրու | (P20)    | (DIM)  |
|--------|----------|--------|
|        | $\smile$ | $\sim$ |

#### Features & Accessories =

• Adjustable diffuser into three different positions