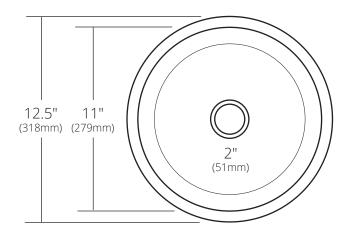

#### **PRODUCT DETAILS**

- 12.5" x 7" OD (318mm x 178mm)
- 11" x 6.5" ID (279mm x 165mm)
- Hand hammered 16 gauge recycled copper
- 2" (51mm) drain opening

TOP VIEW