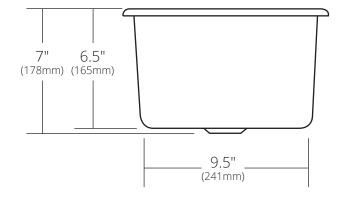

#### **PRODUCT DETAILS**

- 12.5" x 7" OD (318mm x 178mm)
- 11" x 6.5" ID (279mm x 165mm)
- Hand hammered 16 gauge recycled copper
- 2" (51mm) drain opening

#### SIDE VIEW