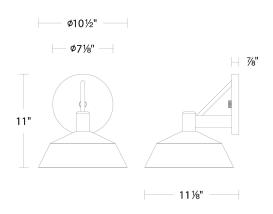

LED Lumens | <b>Delivered Lumens</b> |
|---------------|------------------|---------------------------------|------|------------|-------------------------|
| WS-W77211 11" | <b>3000K</b> 90  | AL Brushed Aluminum<br>BK Black | 17W  | 1346       | 763                     |

Example: WS-W77211-BK

For custom requests please contact customs@waclighting.com

## **FEATURES**

- Downlight illumination
- ACLED driverless technology
- 5 Year warranty

#### **SPECIFICATIONS**

Color Temp: 3000K

**Input:** 120 VAC,50/60Hz

**CRI:** 90

**Dimming:** ELV: 100-10% ,TRIAC: 100-10%

Rated Life: 54000 Hours

Standards: ETL, cETL,IP65,Title 24 JA8-2019 Compliant

Wet Location Listed

Construction: Aluminum body, etched acrylic diffuser



#### **FINISHES:**





Brushed Aluminum

Black

## LINE DRAWING:



WS-W77211