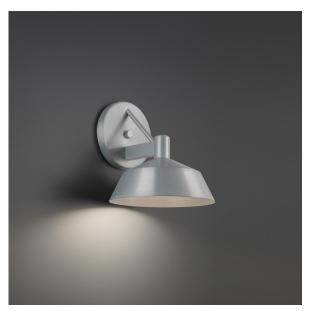

# **Rockport**

## Outdoor Wall Sconce 3000K

| Catalog Number: |  |
|-----------------|--|
| Project:        |  |
| Location:       |  |

Fixture Type:

| Model & Size  | Color Temp & CRI | Finish                          | Watt | LED Lumens | <b>Delivered Lumens</b> |
|---------------|------------------|---------------------------------|------|------------|-------------------------|
| WS-W77211 11" | <b>3000K</b> 90  | AL Brushed Aluminum<br>BK Black | 17W  | 1346       | 763                     |

## **FEATURES**

- Downlight illumination
- ACLED driverless technology
- 5 Year warranty

Construction: Aluminum body, etched acrylic diffuser