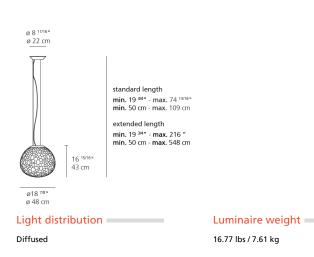

| Power consumption | N/A              |
|                   |                              | Ballast           | N/A              |
|                   | c (B) us                     |                   |                  |
| Colors & Finishes |                              |                   |                  |
| White             |                              |                   |                  |
|                   |                              |                   |                  |

#### Materials =

- Diffuser in handblown double layer artistic glass
- Base in technopolymer and steel

#### Features & Accessories =

Glass made by succession of glass molding, frosting, sandblasting and etching techniques

• Extended cable length

### Dimensions =



## Packaging

1 Box

1 x 22-15/16" x 22-15/16" x 22-15/16" / 26.92 lbs - 58 cm x 58 cm x 58 cm / 12.21 kg

Warranty

5 year Limited warranty