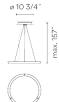

## **HALO**

Design by Martin Azua.

Reference

2330.

Application

Pendants

Installation type

Surface mounted

Description

Diffuser

Acrylic diffuser

Materials Diffuser: PMMA

2330-03 White (RAL 9016)

Sketch

**Electrical characteristics** 

1 x LED STRIP 24V 23W

Total 23.0 W

Light source:  $3000K \ CRI > 80 \ 2086 \ Im \ 90 \ Im/W$ 

**Fixture:** 1584 lm 68 lm/W

Driver included: CV - Contant Voltage 120-277V 50/60Hz

Electronic dimming: 1-10V

Installation and assembly