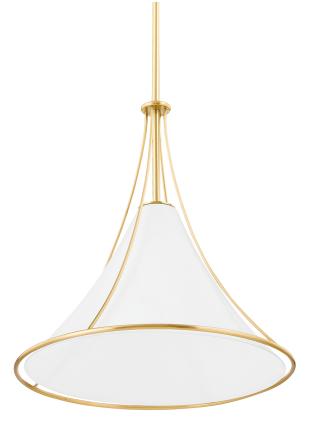

# MADELYN H645701L-AGB

Delicate, elegant, feminine and fun... Madelyn has it all. Inspired by vintage Parisian pendants, an opal shiny glass shade is gently wrapped by curved metal in aged brass or polished nickel. Simple and versatile, this pretty pendant would work well in a variety of interiors.

#### **FINISHES**

Aged Brass (AGB) Polished Nickel (PN)

### DIMENSIONS

Height: 18.5" Width/Diameter: 17.25" Minimum Height: 22.25" Maximum Height: 58.25" Canopy/Backplate: 4.75" Hanging Type: 1-3" / 1-6" / 1-12" / 1-18" Stems Product Weight: 7.5lb