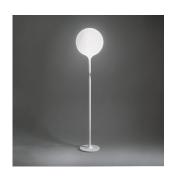

## Colors & Finishes =

Opal white (Diffuser)

Matte White (Body & Base)

### Materials =

- Diffuser in handblown glass with external etched finish
- Stem upper section in steel tubing covered by a tapered sleeve in translucent molded polycarbonate
- Stem lower section in steel tubing with matte powder coated finish
- Touch dimmer activated by chrome steel ring