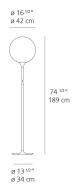

|
| Input Voltage     | 120V               |
| Power consumption | N/A                |
| Ballast           | N/A                |

## Colors & Finishes =

Opal white (Diffuser)

Matte White (Body & Base)

### Materials =

- Diffuser in handblown glass with external etched finish
- Stem upper section in steel tubing covered by a tapered sleeve in translucent molded polycarbonate
- Stem lower section in steel tubing with matte powder coated finish
- Touch dimmer activated by chrome steel ring

## Features & Accessories =

Packaging = 2 Boxes

• Tapered sleeve allows for partial soft diffusion of light from diffuser

1 x 67-13/16" x 16-1/4" x 16-1/4" / 31.31 lbs - 172 cm x 41 cm x 41 cm / 14.2 kg

1 x 21-3/8" x 21-3/8" x 21-3/4" / 11.24 lbs - 54 cm x 54 cm x 55 cm / 5.1 kg

## Dimensions =



Light distribution =

Diffused

# Luminaire weight =

27.11 lbs / 12.3 kg

Warranty =

5 year Limited warranty

Red = Max Cd. Through Vertical plane
Blue = Max Cd. Through Horizontal plane