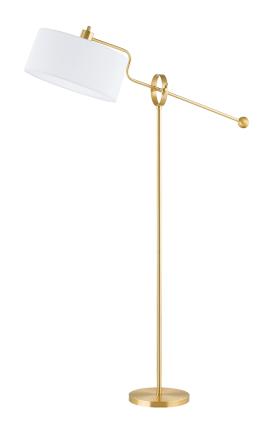

# **LIBBY**

#### HL744401-AGB

Physics meets fine design in the Libby Floor Lamp. A central hinge mechanism adjusts the height, creating functional flow of light for any task. The aged brass finish is a classic choice, complementing the crisp white drum shade.

### **FINISHES**

Aged Brass (AGB)

#### **DIMENSIONS**

Height: 55.5" Width/Diameter: 15" Length: 38.5"

Maximum Height: 67" Canopy/Backplate: 9.75"

Hanging Type:

Product Weight: 14.5lb