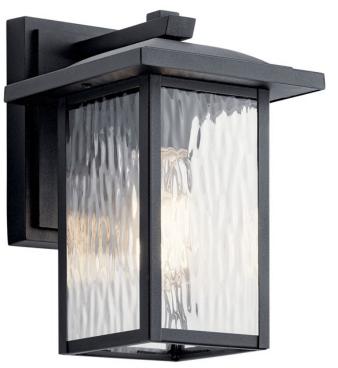

# Capanna™ 10" 1 Light Wall Light Textured Black

#### **FIXTURE ATTRIBUTES**

Housing

**Diffuser Description** Primary Material

Clear Water ALUMINUM

Exterior

1.70 LBS

Wet

#### **Finish Options**

Textured Black

49924BKT **Textured Black** Transitional 783927540414

49926BKT

49925BKT

© 2021 Kichler Lighting LLC. All Rights Reserved.

49924BKT