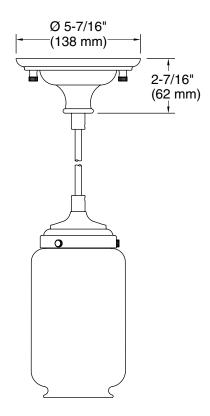

#### **Technical Information**

| All product dimensions are nominal. |                                               |
|-------------------------------------|-----------------------------------------------|
| Installation Type:                  | Ceiling-mount                                 |
| Material:                           | Brass                                         |
| Number of Lights:                   | 1                                             |
| Lighting Type:                      | Socket-based                                  |
| Socket Type:                        | E-26 Medium                                   |
| Number of Shades:                   | 2                                             |
| Shade Type:                         | Glass - frosted, Glass - clear                |
| Hanging Type:                       | Cord                                          |
| Electrical component rating:        | Socket Rating: 60 Hz, 40 W, 450 Lumens, 3000K |
|                                     |                                               |