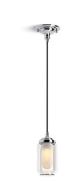

# Artifacts® One-light pendant K-22653-PE01

#### Features

- A perfect complement to our Artifacts suite of products.
- Versatile design that features a frosted shade surrounded by a clear glass shade.
- For a vintage look, remove the optional frosted glass and add any E26 medium-base Edison bulb (sold separately).
- For soft lighting, use an E26 medium-base type B light bulb with the frosted shade (bulb sold separately).
- A 10' cord offers many height options.