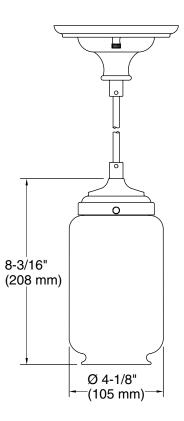

#### **Technical Information**

| All product dimensions are nominal. |                                               |
|-------------------------------------|-----------------------------------------------|
| Installation Type:                  | Ceiling-mount                                 |
| Material:                           | Brass                                         |
| Number of Lights:                   | 1                                             |
| Lighting Type:                      | Socket-based                                  |
| Socket Type:                        | E-26 Medium                                   |
| Number of Shades:                   | 2                                             |
| Shade Type:                         | Glass - frosted, Glass - clear                |
| Hanging Type:                       | Cord                                          |
| Electrical component rating:        | Socket Rating: 60 Hz, 40 W, 450 Lumens, 3000K |
|                                     |                                               |