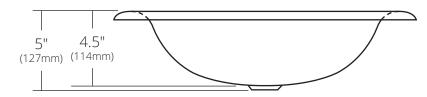

## **PRODUCT DETAILS**

- 18" x 15" x 5" OD (457mm x 381mm x 127mm)
- 16" x 13" x 4.5" ID (406mm x 330mm x 114mm)
- Hand hammered 15 gauge recycled copper
- 1.5" (38mm) drain opening