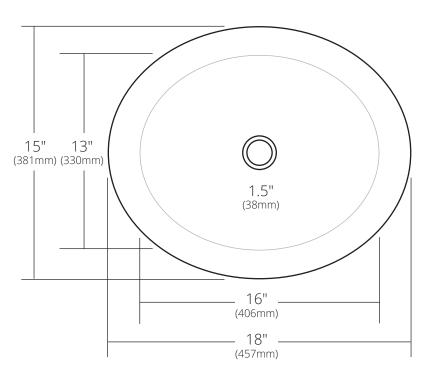

## **PRODUCT DETAILS**

- 18" x 15" x 5" OD (457mm x 381mm x 127mm)
- 16" x 13" x 4.5" ID (406mm x 330mm x 114mm)
- Hand hammered 15 gauge recycled copper
- 1.5" (38mm) drain opening