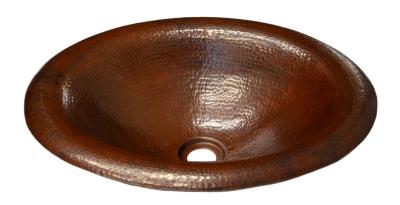

# **MAESTRO LOTUS**

Maestro Collection

TOP VIEW

SIDE VIEW

CPS286 Antique CPS386 Tempered CPS586 Brushed Nickel