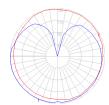

# Light distribution -

Diffused

Red = Max Cd. Through Vertical plane

Warranty = 5 year Limited warranty

5.29 lbs / 2.4 kg

Luminaire weight -

Blue = Max Cd. Through Horizontal plane