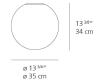

0116018A



Michele De Lucchi

#### Collection ==

Design

| ւ(Մ) սե | (IP65) | (I) |
|---------|--------|-----|
|         |        | DIM |

#### Specifications —

| Lamp type         | LED-T            |
|-------------------|------------------|
| Lamp              | max 100W E26/A19 |
| Lamp Included     | No               |
| Control type      | Dimmable 2-Wire  |
| Input Voltage     | 120V             |
| Power consumption | N/A              |
| Ballast           | N/A              |

#### Colors & Finishes —

## Materials =

- Base in thermoplastic resin
- Diffuser made out of handblown glass

# Features & Accessories —

• Suitable for indoor & outdoor applications

## Dimensions ==

# Packaging =

1 x 17-13/16" x 17-13/16" x 16-5/8" / 8.38 lbs - 45 cm x 45 cm x 42 cm / 3.8 kg



# Light distribution -

Diffused



Red = Max Cd. Through Vertical plane

Warranty = 5 year Limited warranty

5.29 lbs / 2.4 kg

Luminaire weight -

Blue = Max Cd. Through Horizontal plane