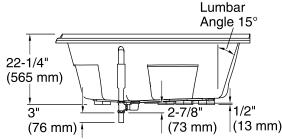

#### **Technical Information**

All product dimensions are nominal.

Installation: Corner Drain location: Center

Basin area, bottom: 52" x 38-3/4" (1321 mm x 984 mm)
Basin area, top: 61" x 46-1/4" (1549 mm x 1175 mm)

Weight: 91 lbs (41.3 kg)

Minimum floor load: 38 lbs/ft<sup>2</sup> (185.5 kg/m<sup>2</sup>)

Water depth: 15" (381 mm)
Water capacity: 96 gal (363.4 L)