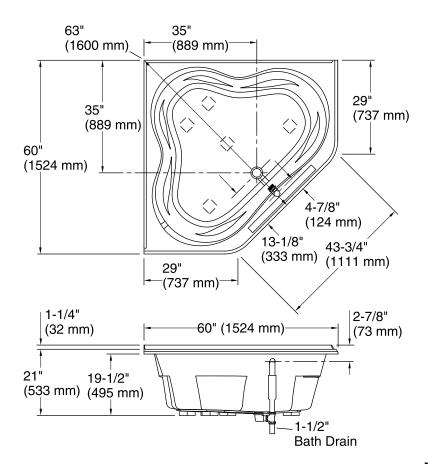

#### **Technical Information**

All product dimensions are nominal.

Installation: Corner Drain location: Center

Basin area, bottom: 52" x 38-3/4" (1321 mm x 984 mm)
Basin area, top: 61" x 46-1/4" (1549 mm x 1175 mm)

Weight: 91 lbs (41.3 kg)

Minimum floor load: 38 lbs/ft<sup>2</sup> (185.5 kg/m<sup>2</sup>)

Water depth: 15" (381 mm)
Water capacity: 96 gal (363.4 L)