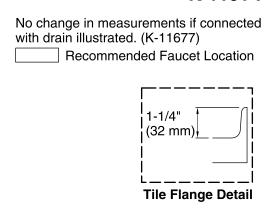

If installing a rim-mount faucet, make sure there is no interference above or below the deck before drilling any holes.