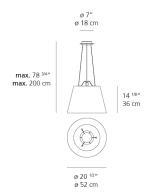

# TLM1004



#### Design By

Michele De Lucchi Giancarlo Fassina

#### Collection =

Design

#### Specifications =

| Lamp type         | LED-T            |
|-------------------|------------------|
| Lamp              | max 150W E26/A19 |
| Lamp Included     | No               |
| Control type      | Dimmable 2-Wire  |
| Input Voltage     | 120V             |
| Power consumption | N/A              |
| Ballast           | N/A              |

#### Colors & Finishes =



#### Materials =

- Structure in aluminum and injection-molded polycarbonate
- Suspension cables in stainless steel

### Features & Accessories

• Mounting to standard electrical junction boxes

### Dimensions =



# Light distribution

Diffused



Red = Max Cd. Through Vertical plane

Blue = Max Cd. Through Horizontal plane

# Packaging =

2 Boxes

1 x 9-15/16" x 7-15/16" x 7-15/16" / 2.34 lbs - 25 cm x 20 cm x 20 cm / 1.06 kg

1 x 21-3/4" x 21-3/4" x 15-13/16" / 4.41 lbs - 55 cm x 55 cm x 40 cm / 2 kg

# Luminaire weight

2.75 lbs / 1.25 kg

# Warranty =

5 year Limited warranty