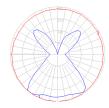

# Light distribution

Diffused

Red = Max Cd. Through Vertical plane

Blue = Max Cd. Through Horizontal plane