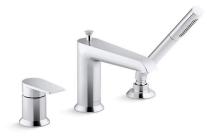

Hint® Single-handle deck-mount bath faucet K-97070-4

#### Features

- Single lever handle allows for simultaneous on/off activation and temperature setting.
- Remote-valve handle allows for ease of access.
- Diverter spout.
- KOHLER ceramic disc valves exceed industry longevity standards for a lifetime of durable performance.
- MasterClean<sup>™</sup> sprayface features an easy-to-clean surface that withstands mineral buildup.
- High-temperature limit setting for added safety.
- 11.0 gpm (41.6 lpm) maximum flow rate at 45 psi (3.1 bar).

# Installation

- Deck- or bath-mount.
- Coordinates with Pitch<sup>®</sup> bath and shower trim.