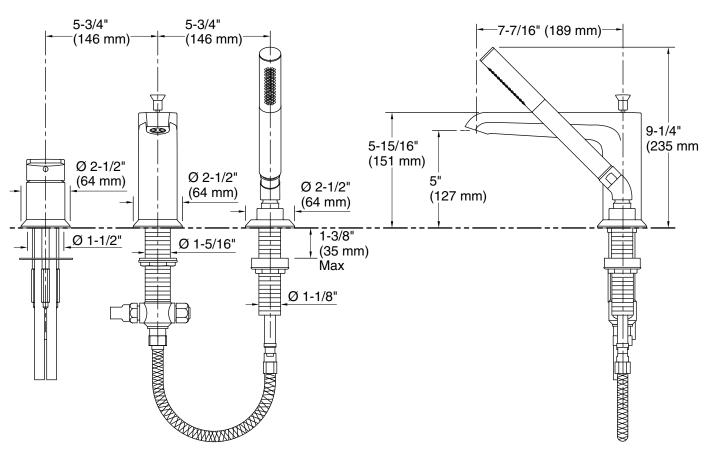

# **Technical Information**

All product dimensions are nominal.

#### Faucet:

| Flow rate: | 11 gal/min (41.6 l/min) |
|------------|-------------------------|
| Pressure:  | 45 psi (3.1 bar)        |

No

Drain included:

Spout:

Spout reach: 7-7/16" (189 mm)

### Handshower:

| Rated maximum | 1.75 gal/min (6.6 l/min) |
|---------------|--------------------------|
| flow:         |                          |
| Pressure:     | 45 psi (3.1 bar)         |