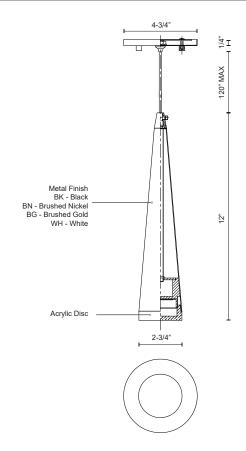

## **SPECIFICATION DETAILS**

 $\ensuremath{^{\star}}$  For custom options, consult factory for details.

| Fixture Dimensions   | D2-3/4" x H12"                                             |
|----------------------|------------------------------------------------------------|
| Light Source         | AC LED Module                                              |
| Wattage              | 10W                                                        |
| Total Lumens         | 600lm                                                      |
| Delivered Lumens     | 339lm                                                      |
| Voltage              | 120V                                                       |
| Color Temperature    | 3000K                                                      |
| CRI (Ra)             | 90CRI                                                      |
| Optional Color Temps | 2700K - 5000K Available, Minimum Order Quantities<br>Apply |
| LED Rated Life       | 50,000 hours                                               |
| Dimming              | 100% - 10%, ELV Dimmer (Not Included)                      |
| Diffuser Details     | Acrylic diffuser                                           |
| Adjustable           | Yes                                                        |
| Wire Length          | 120" Max                                                   |
| Wire Type            | Clear SSL Wire                                             |
| Location             | Dry                                                        |
| Warranty             | 5 Years                                                    |
| Canopy Dimensions    | D4-3/4" x H1/4"                                            |