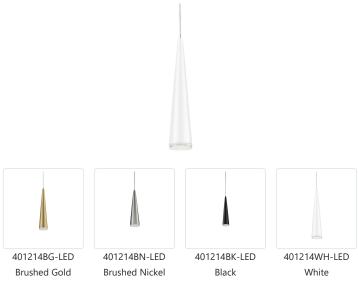

## **DESCRIPTION**

Single LED pendant, sleek conical shape with clear acrylic diffuser. Round canopy matches the selected finish. Equipped with our powerful 120V AC LED technology, available in three different sizes 12", 24" and 36"