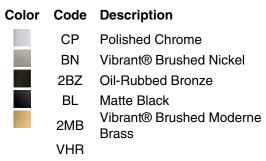

## Features

- Unique side opening for handshower
- Coordinates with other products in the Awaken collection
- Metal construction

## Material

• KOHLER finishes resist corrosion and tarnishing

## Installation

Wall-mount

## **Recommended Products/Accessories**

K-23723 Faucet cleaner



# Codes/Standards

ASME A112.18.1/CSA B125.1

# KOHLER<sup>®</sup> Faucet Lifetime Limited Warranty

See website for detailed warranty information.

## **Available Colors/Finishes**

Color tiles intended for reference only.











## **Technical Information**

All product dimensions are nominal. Installation Type: Wall-mount Material: Metal

#### Notes

Install this product according to the installation guide.