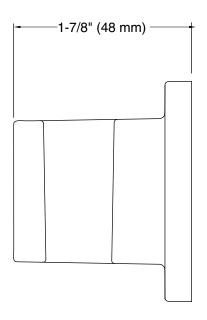

## **Technical Information**

All product dimensions are nominal. Installation Type: Wall-mount Material: Metal