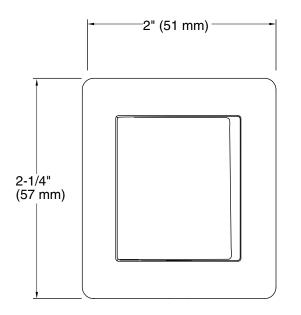

## **Technical Information**

All product dimensions are nominal. Installation Type: Wall-mount Material: Metal