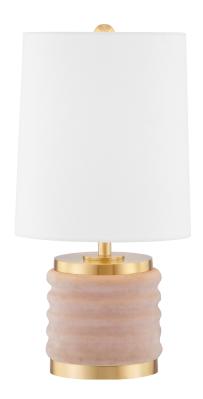

# **BETHANY**

#### HL561201-AGB/BLSH

Our velvet crush, Bethany gives us 90s nostalgia with a prim and proper twist. Petite and playful, Bethany features soft, velvet curves covered in rosy blush or dark teal. A tapered linen shade and aged brass finish polish things up, priming Bethany for any seat in the house.

## **FINISHES**

Aged Brass/blush Combo (AGB/BLSH) AGED BRASS/DARK TEAL COMBO (AGB/DTL)