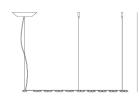

## Dimensions =

standard length min. 19 <sup>3/4</sup>" - max. 78 <sup>3/4</sup>" min. 50 cm - max. 200 cm

extended length

min. 19 <sup>3/4</sup>" - max. 216 " min. 50 cm - max. 548 cm