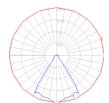

# Light distribution =

Direct

# Luminaire weight ==

5.11 lbs / 2.32 kg

Warranty =

5 year limited warranty

Red = Max Cd. Through Vertical plane Blue = Max Cd. Through Horizontal plane Packaging =

1 x 61-1/8" x 18-3/16" x 4-7/16" / 13.23 lbs - 155 cm x 46 cm x 11 cm / 6 kg