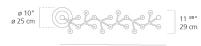

## Dimensions =

standard length min. 19 <sup>3/4</sup>" - max. 78 <sup>3/4</sup>" min. 50 cm - max. 200 cm

extended length

min. 19 <sup>3/4</sup>" - max. 216 " min. 50 cm - max. 548 cm