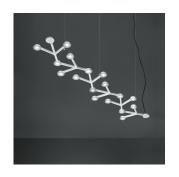

#### Collection =

Design

# Materials =

- Structure in painted aluminum
- Each LED is fitted with a methacrylate lens and satin finish methacrylate lens-holder