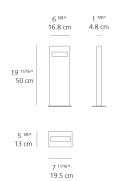

|
| CRI (Color Rendering Index)        | >80                           |
| Life expectancy                    | 50000Hrs                      |
| Control type                       | On/Off                        |
| Input Voltage                      | 120V                          |
| Driver                             | MAGTECH - 1 x LA1012-36-C0350 |
| BUG Rating                         | B0-U2-G0                      |

#### Features & Accessories =

- Provided with IP65 cables and connector for the main connections
- Mounting plate contains holes for ground fixing by means of included lock bolts and dowels
- Electronic driver integrated in body
- Standard non dimmable
- For dimming options, please consult with your Artemide Sales Representative

## Dimensions =



# Packaging =

1 Box

1 x 11-1/2" x 11-1/2" x 25-5/16" / 11.6 lbs - 29 cm x 29 cm x 64 cm / 5.26 kg

# Light distribution =

Direct

Luminaire weight -

7.94 lbs / 3.6 kg

Warranty = 5 year limited warranty

Red = Max Cd. Through Vertical plane Blue = Max Cd. Through Horizontal plane