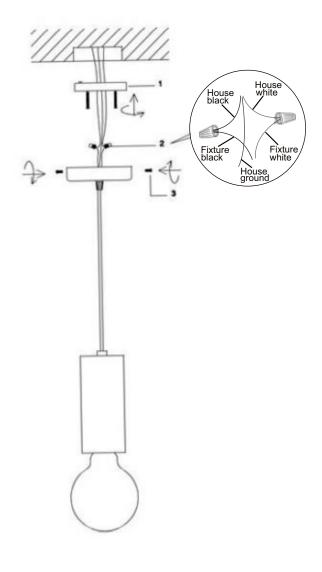

## **INSTALLATION INSTRUCTIONS:**

- Ensure main supply is switched of
- Fit mounting bracket (1) onto mounting surface with self-tapping screws .
- Connect wires (2) according to color (White to White, Black to Black). Connect all earth lug together onto the crossbar with green screw to tight.
- Fit ceiling plate onto mounting bracket with screws (3).
- Install lamps firmly into lampholders.
- Reconnect power.