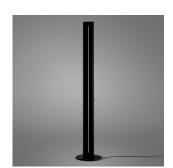

#### Dimensions =

35 cm

Light distribution — Indirect

Luminaire weight =

19.18 lbs / 8.7 kg

Warranty =

5 year limited warranty