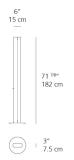

#### Dimensions =

35 cm

Light distribution — Indirect

Luminaire weight =

19.18 lbs / 8.7 kg

Warranty =

5 year limited warranty